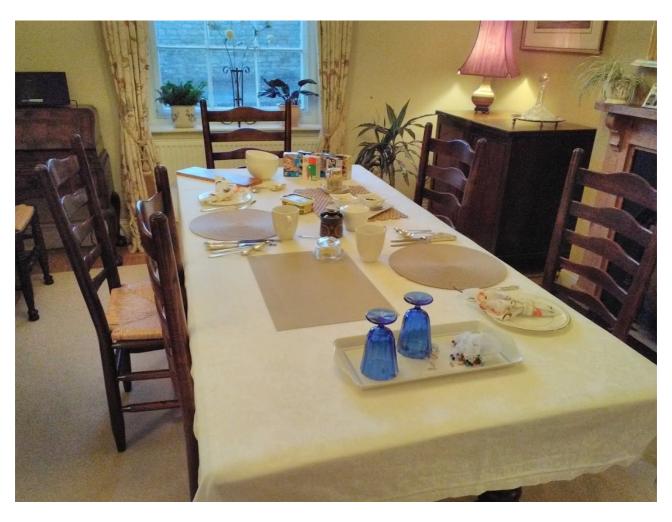

.....continued on next page.

Breakfast in the Dining Room

or Breakfast in the Conservatory.

Guest Room with en suite, includes flat screen TV and Wi-fi.

Our very own free range hens.